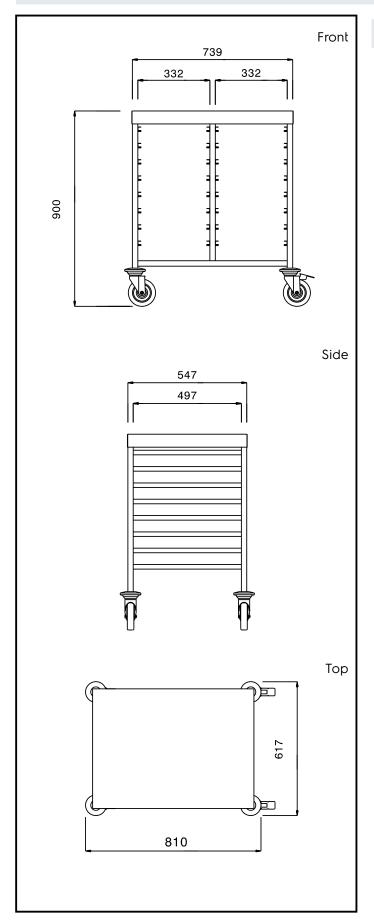

## **Key Information:**

External dimensions, Width:

361255 (CTR161T) 617 mm

External dimensions, Depth: 810 mm

External dimensions, Height: 900 mm

Wheel material: Zinc plated
Wheel diameter: Ø 125

Net weight: 26 kg